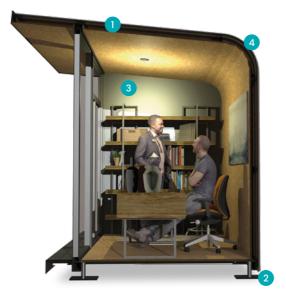

## The instant room with the x-factor

Easy to assemble and disassemble together with it's material robustness makes it quite unique – even if we say so ourselves.

Internal floorspace 2.7m x 1.9m

- 1. Engineered steel frame
- 2. Adjustable steel pads eliminating the need for a traditional Foundation
- 3. Lightweight eco-friendly concrete wall panels with thermal insulation, energy and acoustic efficiencies
- 4. Insulated wrap-around roof eliminating the need for gutters & downpipes