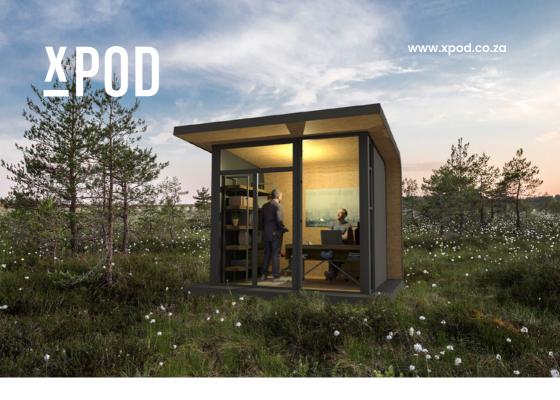

## xPod has landed

Get that little extra space you've always wanted, easily and quickly.

The xPod can be used in any number of ways, a home office,
kids playroom, cocktail bar, man cave, meditation zone, art studio,
mom's retreat, sewing room, writers den...