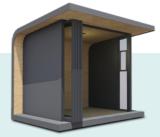

## The instant room with the x-factor

Easy to assemble and disassemble together with it's material robustness makes it quite unique – even if we say so ourselves.

Internal floorspace 2.7m x 1.9m

- 1. Engineered steel frame
- 2. Adjustable steel pads eliminating the need for a traditional Foundation
- 3. Lightweight eco-friendly concrete wall panels with thermal insulation, energy and acoustic efficiencies
- 4. Insulated wrap-around roof eliminating the need for gutters & downpipes

## **Smart & functional design**

The rigid U-shaped profile frame frees up three of the four façades to allow for various configurations with varying amounts of glazing without ever compromising structure.